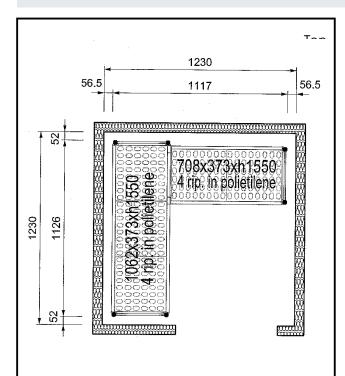

### **Key Information:**

External dimensions, length

137108 (CRS1212) 1126-1117 mm

External dimensions, Depth: 373 mm

External dimensions, Height: 1550 mm

Max loading weight: 1100 kg

Net weight: 16 kg