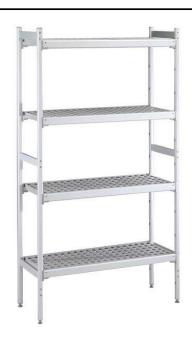

## Stainless Steel Preparation Shelving set for 1230x1230 mm cold room

| ITEM #  |  |  |
|---------|--|--|
| MODEL # |  |  |
| NAME #  |  |  |
| SIS #   |  |  |
| AIA#    |  |  |

137108 (CRS1212)

Shelving set, composed of aluminium uprights and 4 polyethylene louvered shelves, for 1230x1230 mm cold rooms

#### Item No.

4-level shelving set. Designed for corner installation along the sides of the cold room. Louvered sectional polyethylene shelves (depth=373mm). Aluminium (20 micron) side uprights (height=1550mm). Adjustable feet.

#### Construction

- Uprights and shelf frames constructed entirely in anodized aluminium (20 micron).
- 4 tiers.
- Shelves made by section of polyethylene tablets.
- Sectional polyethylene shelves are dishwasher safe.